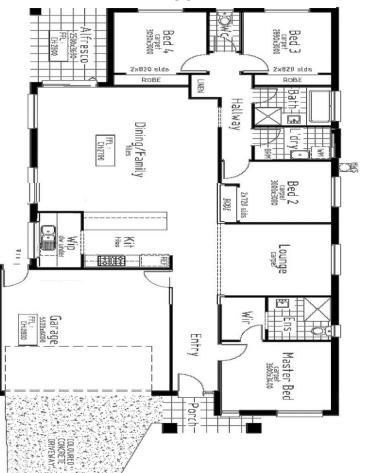

## House & Land Package \$731,300 Títled & Ready to Buíld

LOT 819 Dínner Grove, Marígold Estate, Tarneít House Síze 22sqs Land Síze 350m<sup>2</sup>

## Turnkey Inclusions

- Customised Floorplans
- Fixed site costs\*
- Coloured Concrete Driveway
- Laminate Flooring throughout & Upgraded tiles in Bathrooms
- LED lighting to Porch, entry, Kitchen, meals, Living & Bedrooms
- Brick infills above all windows & doors
- 2700mm ceiling heights
- Stone Benchtops to Kitchen & Bathrooms
- Ducted heating & Evaporative cooling
- All 7 Star Requirements all included
- Holland blinds
- 900mm Appliances
- All Black Tapware & Plumbing Fittings & All Essential range Inclusions
- And so much more....

\*Images displayed in this document are for illustration purposes only and may depicts upgraded items which are not included in the price. The price is based on land availability, inspection of the developer supplied engineering drawings, plans of subdivisi on and ASAC PROPERTY GROUP house floor plans. This package is subject to developer and council approval.