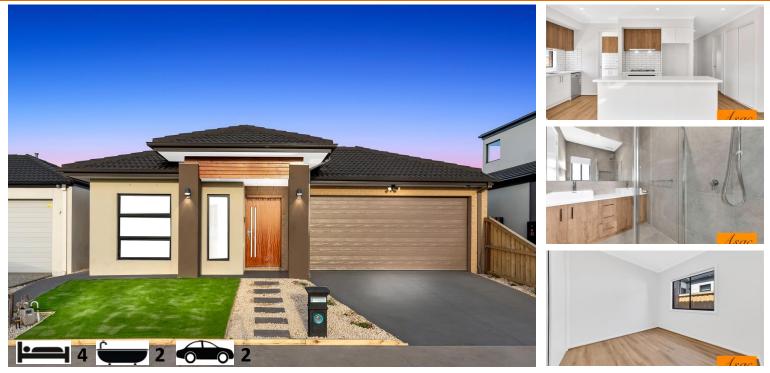

## House & Land Package \$731,300 Títled & Ready to Buíld

LOT 819 Dínner Grove, Marígold Estate, Tarneít House Síze 22sqs Land Síze 350m<sup>2</sup>

## Turnkey Inclusions

- Customised Floorplans
- Fixed site costs\*
- Coloured Concrete Driveway
- Laminate Flooring throughout & Upgraded tiles in Bathrooms
- LED lighting to Porch, entry, Kitchen, meals, Living & Bedrooms
- Brick infills above all windows & doors
- 2700mm ceiling heights
- Stone Benchtops to Kitchen & Bathrooms
- Ducted heating & Evaporative cooling
- All 7 Star Requirements all included
- Holland blinds
- 900mm Appliances
- All Black Tapware & Plumbing Fittings & All Essential range Inclusions
- And so much more....

\*Images displayed in this document are for illustration purposes only and may depicts upgraded items which are not included in the price. The price is based on land availability, inspection of the developer supplied engineering drawings, plans of subdivisi on and ASAC PROPERTY GROUP house floor plans. This package is subject to developer and council approval.