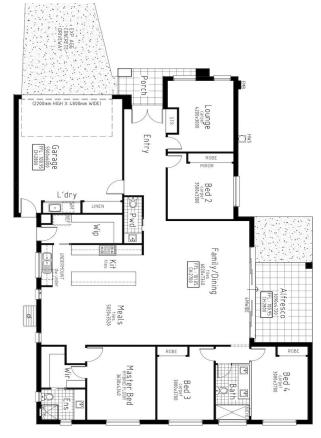

## House & Land Package \$732,500 Titled & Ready to Build

## LOT 4019 Siding Street, Werribee House Size 23sqs Land Size Cnr Irr 383m²

## ESSENTIAL Inclusions

- Customised Floorplans
- Fixed site costs\*
- Coloured Concrete Driveway
- Laminate Flooring throughout Full Wall tiles in Both Bathrooms.
- LED lighting to Porch, entry, Kitchen, meals ,Living & Bedrooms
- Brick infills above all windows & doors
- 2700mm ceiling heights
- 60mm Stone Benchtops to Kitchen &
  40mm to Bathrooms
- Refrigerative Heating & cooling\*
- Holland blinds
- 900mm Appliances
- All Design guidelines covered
- All Matt Black Plumbing fittings
- Raised Porches
- And so much more....