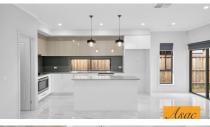

## ESSENTIAL Inclusions

- Customised Floorplans
- Fixed site costs\*
- Coloured Concrete Driveway
- Laminate Flooring throughout Full Wall tiles in Both Bathrooms.
- LED lighting to Porch, entry, Kitchen, meals ,Living & Bedrooms
- Brick infills above all windows & doors
- 2700mm ceiling heights
- 60mm Stone Benchtops to Kitchen &
  40mm to Bathrooms
- Refrigerative Heating & cooling\*
- Holland blinds
- 900mm Appliances
- All Design guidelines covered
- All Matt Black Plumbing fittings
- Raised Porches
- And so much more....