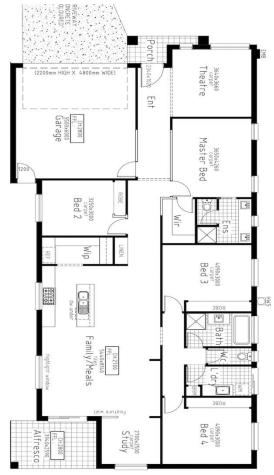

## House & Land Package \$707,500 Titling in Q3 2025

LOT 27075 Windermere Estate, Mambourin House Size 25sqs Land Size 400m<sup>2</sup>