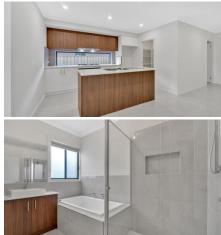

## Turnkey Inclusions

- Customised Floorplans
- Fixed site costs\*
- Coloured Concrete Driveway
- Laminate Flooring throughout & Upgraded tiles in Bathrooms
- LED lighting to Porch, entry, Kitchen, meals ,Living & Bedrooms
- Brick infills above all windows & doors
- 2700mm ceiling heights
- Stone Benchtops to Kitchen & Bathrooms
- Ducted heating & Evaporative cooling
- All 7 Star Requirements all included
- Holland blinds
- 900mm Appliances
- All Black Tapware & Plumbing Fittings & All Essential range Inclusions
- And so much more....