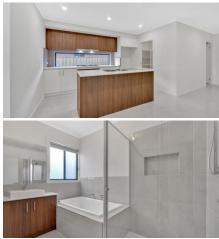

## Turnkey Inclusions

- Customised Floorplans
- Fixed site costs\*
- Coloured Concrete Driveway
- Laminate Flooring throughout & Upgraded tiles in Bathrooms
- LED lighting to Porch, entry, Kitchen, meals, Living & Bedrooms
- Brick infills above all windows & doors
- 2700mm ceiling heights
- Stone Benchtops to Kitchen & Bathrooms
- Ducted heating & Evaporative cooling
- All 7 Star Requirements all included
- Holland blinds
- 900mm Appliances
- All Black Tapware & Plumbing Fittings & All Essential range Inclusions
- And so much more....