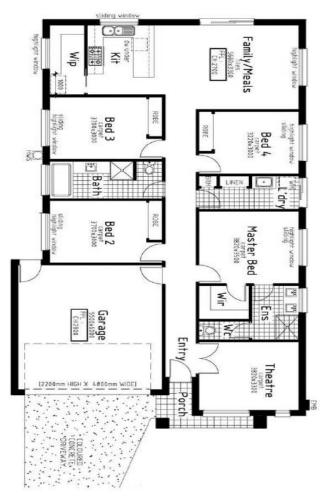

## House & Land Package \$639,200 Titling in Q3 2025

LOT 27049 Windermere Estate, Mambourin House Size 20sqs Land Size 320m<sup>2</sup>

## Turnkey Inclusions

- Customised Floorplans
- Fixed site costs\*
- Coloured Concrete Driveway
- Laminate Flooring throughout & Upgraded tiles in Bathrooms
- LED lighting to Porch, entry, Kitchen, meals, Living & Bedrooms
- Brick infills above all windows & doors
- 2700mm ceiling heights
- Stone Benchtops to Kitchen & Bathrooms
- Ducted heating & Evaporative cooling
- All 7 Star Requirements all included
- Holland blinds
- 900mm Appliances
- All Black Tapware & Plumbing Fittings & All Essential range Inclusions
- And so much more....