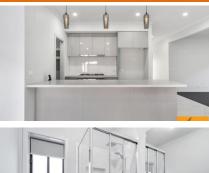

## Turnkey Inclusions

- Customised Floorplans
- Fixed site costs\*
- Coloured Concrete Driveway
- Laminate Flooring throughout & Upgraded tiles in Bathrooms
- LED lighting to Porch, entry, Kitchen, meals ,Living & Bedrooms
- Brick infills above all windows & doors
- 2700mm ceiling heights
- Stone Benchtops to Kitchen & Bathrooms
- Ducted heating & Evaporative cooling
- All 7 Star Requirements all included
- Holland blinds
- 900mm Appliances
- All Black Tapware & Plumbing Fittings & All Essential range Inclusions
- And so much more....