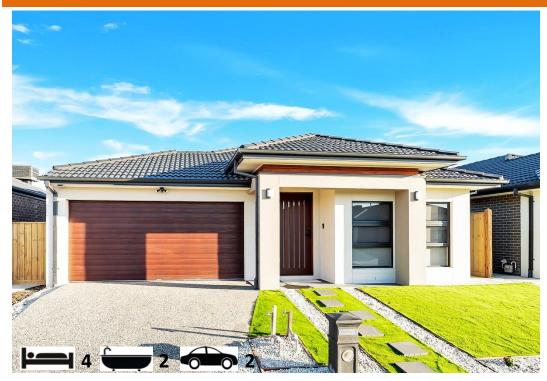

## House & Land Package \$683,500 Titling in Q3 2025

LOT 27002 Windermere Estate, Mambourin House Size 22sqs Land Size 388m²

## Turnkey Inclusions

- Customised Floorplans
- Fixed site costs\*
- Coloured Concrete Driveway
- Laminate Flooring throughout & Upgraded tiles in Bathrooms
- LED lighting to Porch, entry, Kitchen, meals ,Living & Bedrooms
- Brick infills above all windows & doors
- 2700mm ceiling heights
- Stone Benchtops to Kitchen & Bathrooms
- Ducted heating & Evaporative cooling
- All 7 Star Requirements all included
- Holland blinds
- 900mm Appliances
- All Black Tapware & Plumbing Fittings & All Essential range Inclusions
- And so much more....