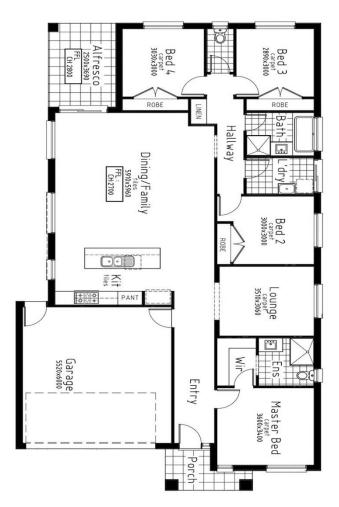

## House & Land Package \$683,500 Titling in Q3 2025

LOT 27002 Windermere Estate, Mambourin House Size 22sqs Land Size 388m²