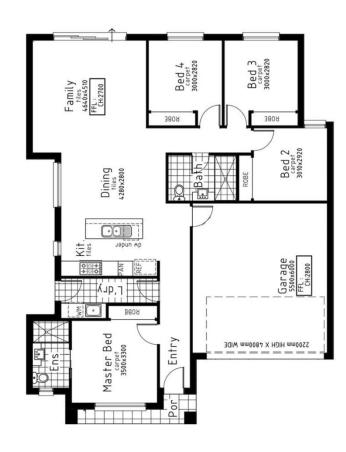

## House & Land Package \$612,600 Titling in Q2 2025

LOT 2311 Dorper St, Windemere Estate, Mambourin House Size 18sqs Land Size 263m<sup>2</sup>