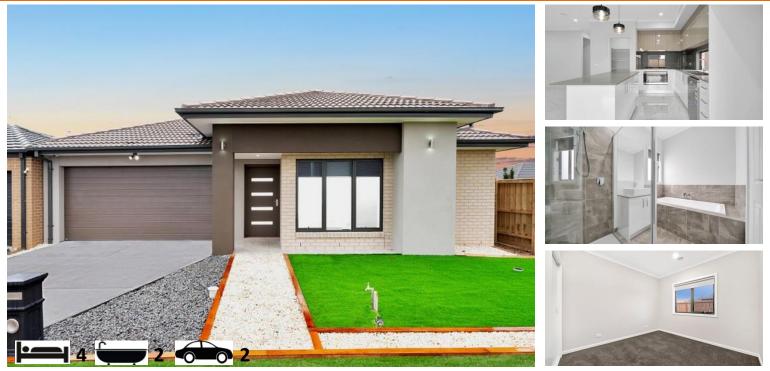

## House & Land Package \$712,500 Títled & Ready To Buíld

## 22 Hawkestone St, Melton South House Síze 24sqs Land Síze 400m<sup>2</sup>

## Turnkey Inclusions

- Customised Floorplans
- Fixed site costs\*
- Coloured Concrete Driveway
- Flooring throughout Carpet and tiles/Laminates
- LED lighting to Porch, entry, Kitchen, meals ,Living & Bedrooms
- Brick infills above all windows & doors
- 2700mm ceiling heights
- Stone Benchtops to Kitchen & Bathrooms
- Ducted heating & Evaporative cooling
- All 7 Star Requirements all included
- Holland blinds
- 900mm Appliances
- All Black Tapware & Plumbing Fittings only \*
- And so much more....

\*Images displayed in this document are for illustration purposes only and may depicts upgraded items which are not included in the price. The price is based on land availability, inspection of the developer supplied engineering drawings, plans of subdivisi on and ASAC PROPERTY GROUP house floor plans. This package is subject to developer and council approval.