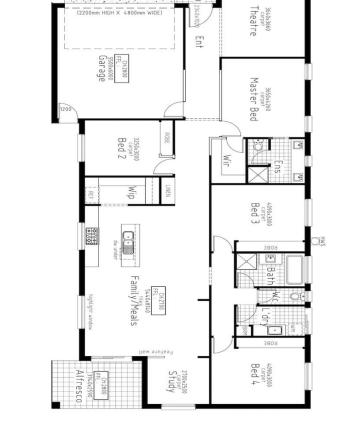

## 22 Hawkestone St, Melton South House Síze 24sqs Land Síze 400m<sup>2</sup>

## Turnkey Inclusions

- Customised Floorplans
- Fixed site costs\*
- Coloured Concrete Driveway
- Flooring throughout Carpet and tiles/Laminates
- LED lighting to Porch, entry, Kitchen, meals ,Living & Bedrooms
- Brick infills above all windows & doors
- 2700mm ceiling heights
- Stone Benchtops to Kitchen & Bathrooms
- Ducted heating & Evaporative cooling
- All 7 Star Requirements all included
- Holland blinds
- 900mm Appliances
- All Black Tapware & Plumbing Fittings only \*
- And so much more....

\*Images displayed in this document are for illustration purposes only and may depicts upgraded items which are not included in the price. The price is based on land availability, inspection of the developer supplied engineering drawings, plans of subdivisi on and ASAC PROPERTY GROUP house floor plans. This package is subject to developer and council approval.